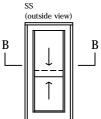

## 2 pane 6mm sashless double hung in timber doors (sliding)

with aluminium covers horizontal section B-B

glass width = opening - 40mm

SS (outside view B R

corner joints.

(to limit door movement)