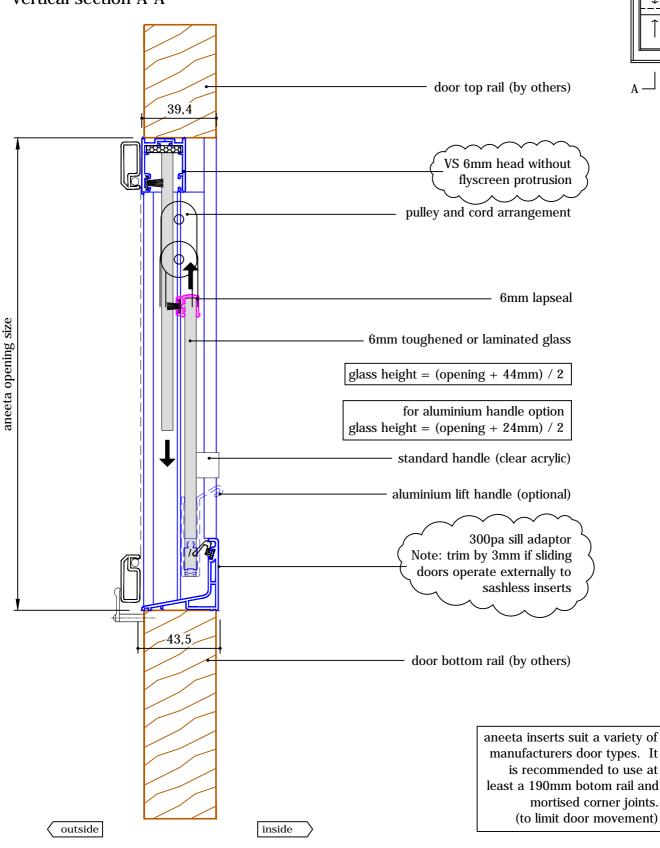

# 2 pane 6mm sashless double hung in timber doors (hinged)

with aluminium covers vertical section A-A