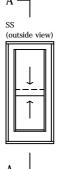

## 2 pane 6mm sashless double hung in timber doors (hinged)

with aluminium covers horizontal section B-B

glass width = opening - 40mm

(outside vie

### 2 pane 6mm sashless double hung in timber doors (bifold)

with aluminium covers horizontal section B-B

glass width = opening - 40mm

(outside vie

## 2 pane 6mm sashless double hung in timber doors (sliding)

with aluminium covers horizontal section B-B

glass width = opening - 40mm

SS (outside view B R

corner joints.

(to limit door movement)