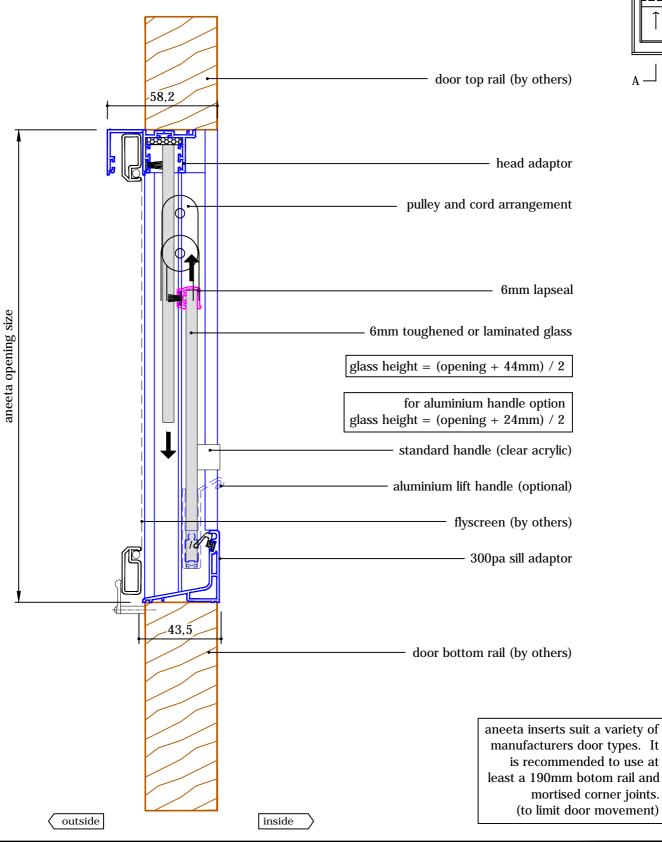

# 2 pane 6mm sashless double hung in timber doors (hinged)

with aluminium covers vertical section A-A

# 2 pane 6mm sashless double hung in timber doors (bifold)

with aluminium covers vertical section A-A

# 2 pane 6mm sashless double hung in timber doors (sliding)

with aluminium covers vertical section A-A