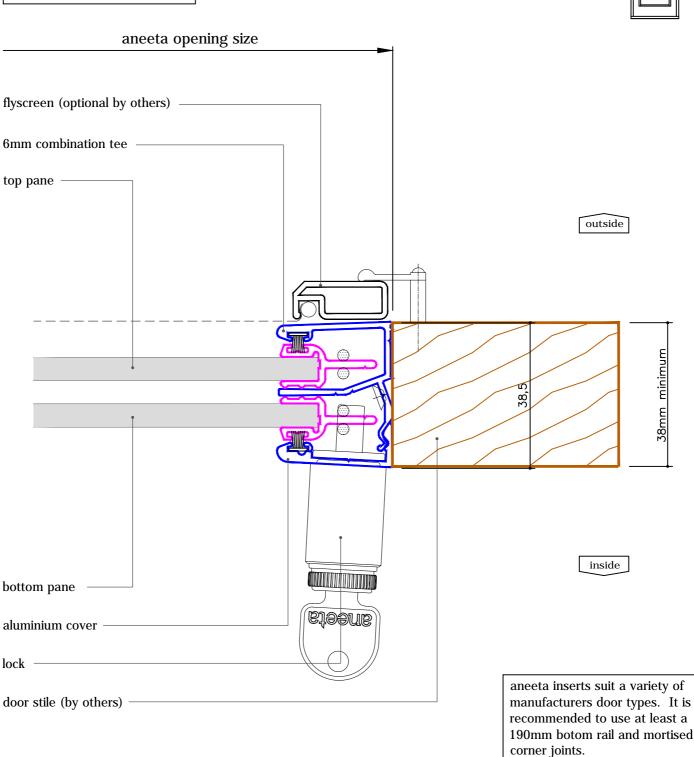

# 2 pane 6mm sashless double hung in timber doors (hinged)

with aluminium covers vertical section A-A

# 2 pane 6mm sashless double hung in timber doors (bifold)

with aluminium covers vertical section A-A

# 2 pane 6mm sashless double hung in timber doors (sliding)

with aluminium covers vertical section A-A