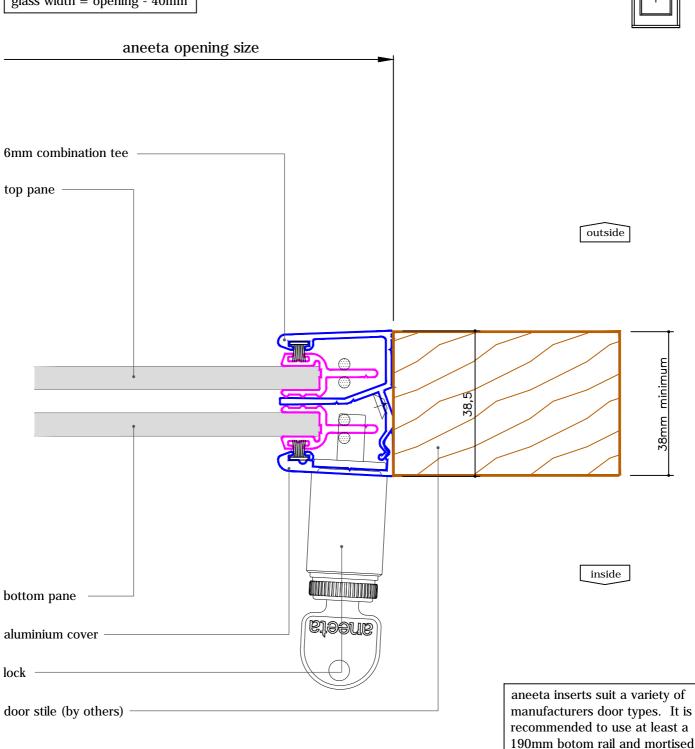

## 2 pane 6mm sashless double hung in timber doors (hinged)

with aluminium covers horizontal section B-B

glass width = opening - 40mm

(outside vie