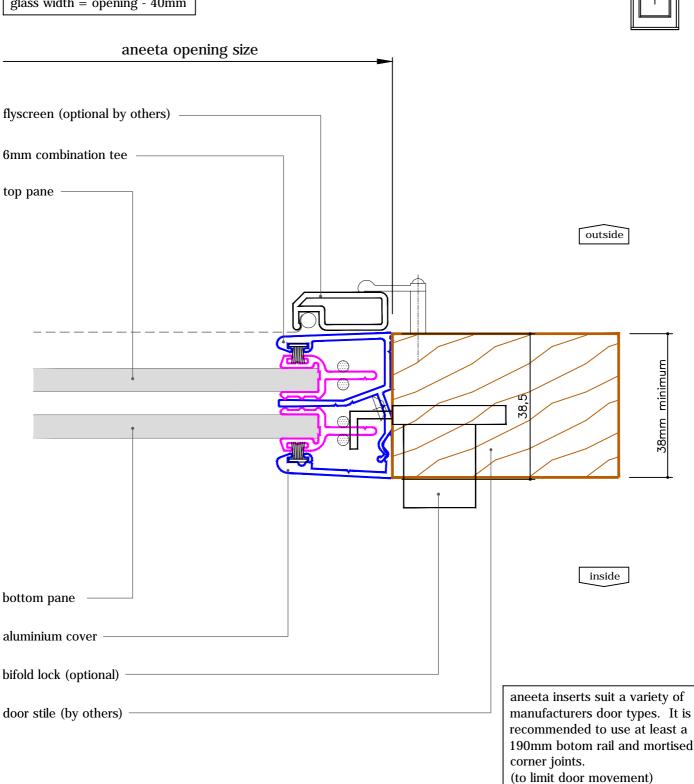

# 2 pane 6mm sashless double hung in timber doors (bifold)

with aluminium covers vertical section A-A

### 2 pane 6mm sashless double hung in timber doors (bifold)

with aluminium covers horizontal section B-B

glass width = opening - 40mm

(outside vie